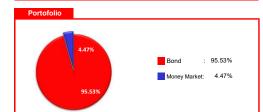

### PT GREAT EASTERN LIFE INDONESIA **FUND FACT SHEET APRIL 2024**

# GreatLink USD Fixed Income Fund





GreatLink USD Fixed Income Fund is an alternative investment product for customers to provide stable return with a low - medium risk level for long term investment.

GreatLink USD Fixed Income Fund invests in bonds and money market instruments.

Bond : 80% - 100%

Money Market : 0% - 20%

### Top Holding Portfolio

**Government Bond** INDOIS 4.15 03/29/27 INDOIS 4.13 03/29/27 INDOIS 4.325 05/28/25 INDOIS 4.4 03/01/28 INDOIS 4.4 06/06/27 INDOIS 4.55 03/29/26

INDOIS 5.6 15/11/33 INDON 3.85 10/15/30 INDON 4.125 01/15/25 INDON 4.65 09/20/32 INDON 4.85 11/01/33

Apr-24 Mar-24 NAV/Unit NAV/Unit The Highest NAV 1.2264 The Lowest NAV

(%)





|                                   | 1 month | 3 month | 6 month | YTD    | 1 year | 3 year | 5 year | Since Inception |
|------------------------------