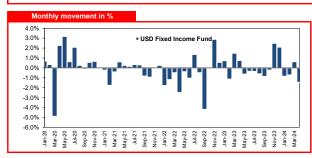

The 10-year US Treasury yield in April 2024 rose 48 bps to 4.68%. The divergence in the stance of global monetary policy and continued geopolitical risks caused the dollar index to strengthen by +1.65% to 106.2 during the month.