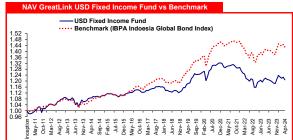

Apr-24 Mar-24 NAV/Unit NAV/Unit The Highest NAV 1.2264 The Lowest NAV

(%)

|                                   | 1 month | 3 month | 6 month | YTD    | 1 year | 3 year | 5 year | Since Inception |
|-----------------------------------|---------|---------|---------|--------|--------|--------|--------|-----------------|
| GreatLink USD Fixed Income Fund   | -1.46%  | -1.56%  | 2.13%   | -2.39% | -0.92% | -6.95% | 2.06%  | 20.84%          |
| IBPA Indonesia Global Bond Index* | -1.24%  | -1.05%  | 3.54%   | -1.49% | 1.01%  | -1.34% | 12.26% | 42.86%          |

\*after 1 Jan 2017 : IBPA Indonesia Global Bond Index \*prior to 1 Jan 2017: 30% JPEGID+70% ADR \*JPEGID: JP Morgan EMBI Global Indonesia+ADR: average deposit rate