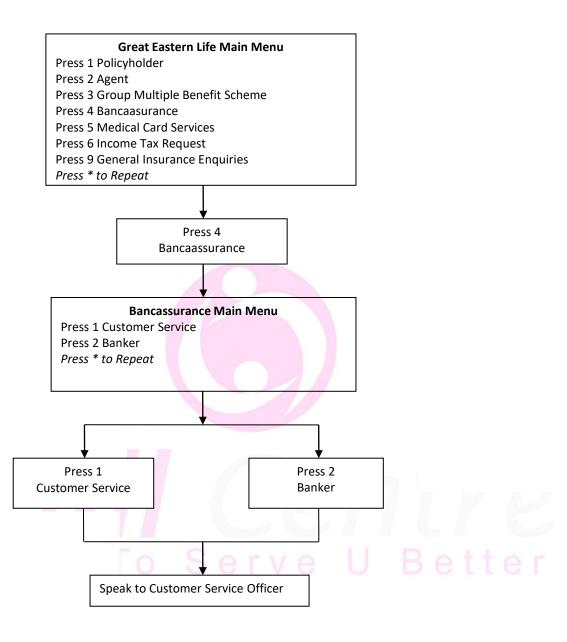

ss \* to Repeat Press 9 to Return to Main Menu Press 8 to Return to previous Menu Press 8 to Return to previous Menu Press 0 to Speak to Customer Press 9 to Return to Main Menu Press 1 to receive request via Email Press 9 to Return to Main Menu Service Officer Press \* to Repeat Press 8 to Return to previous Menu Press 9 to Return to Main Menu Enter 10 digits Policy Number System read email address and send to customer registered email address Press 1 to receive request via Email Press 1 to Confirm email address Press \* to Repeat Press 8 to Return to previous Menu Press 9 to Return to Main Menu Page 3 of 5

System read email address and send to customer registered email address

Press 1 to Confirm email address

## Group Multiple Benefit Scheme Careline



### **Bancassurance Careline**