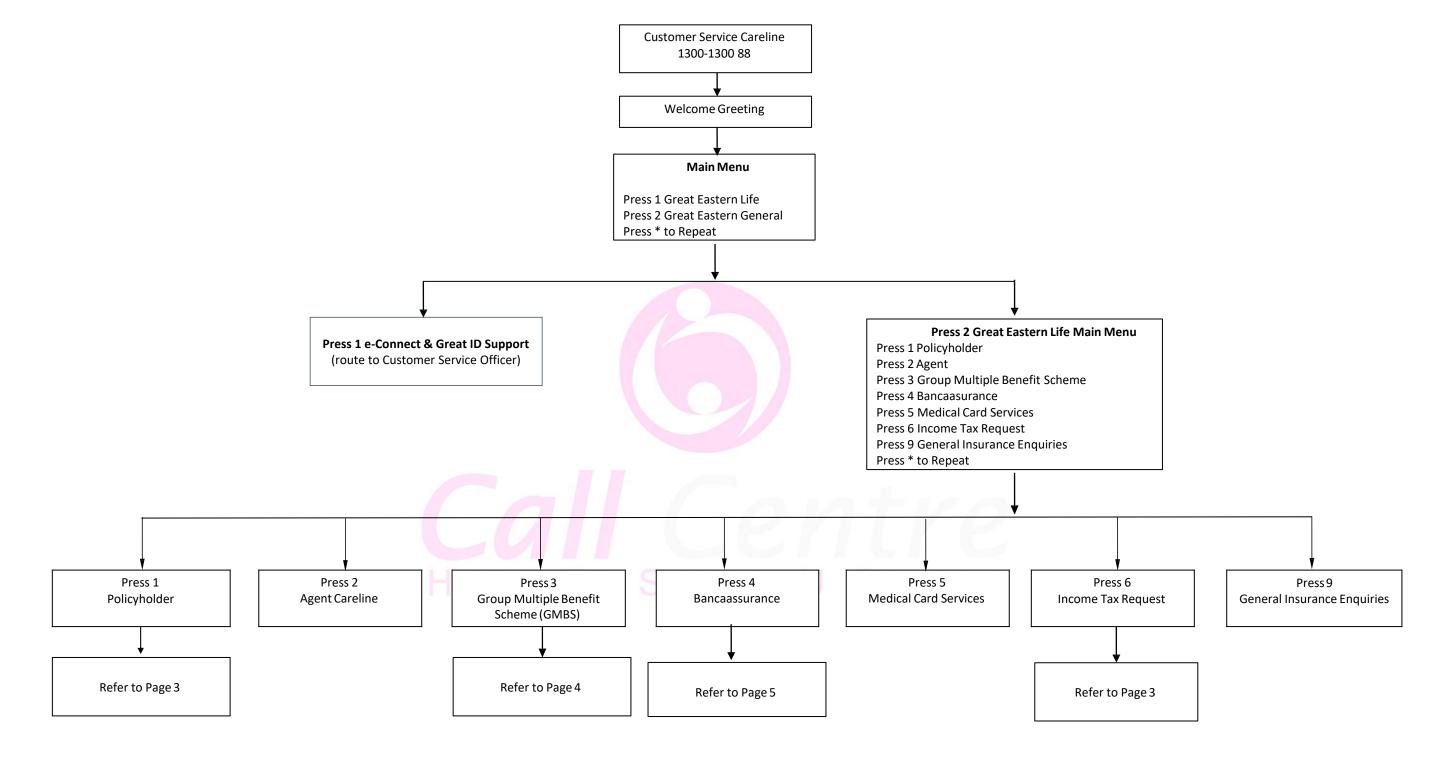

# **CALL CENTRE**

**Customer Service Careline: 1300-1300 88** 

### **Customer Service Careline**