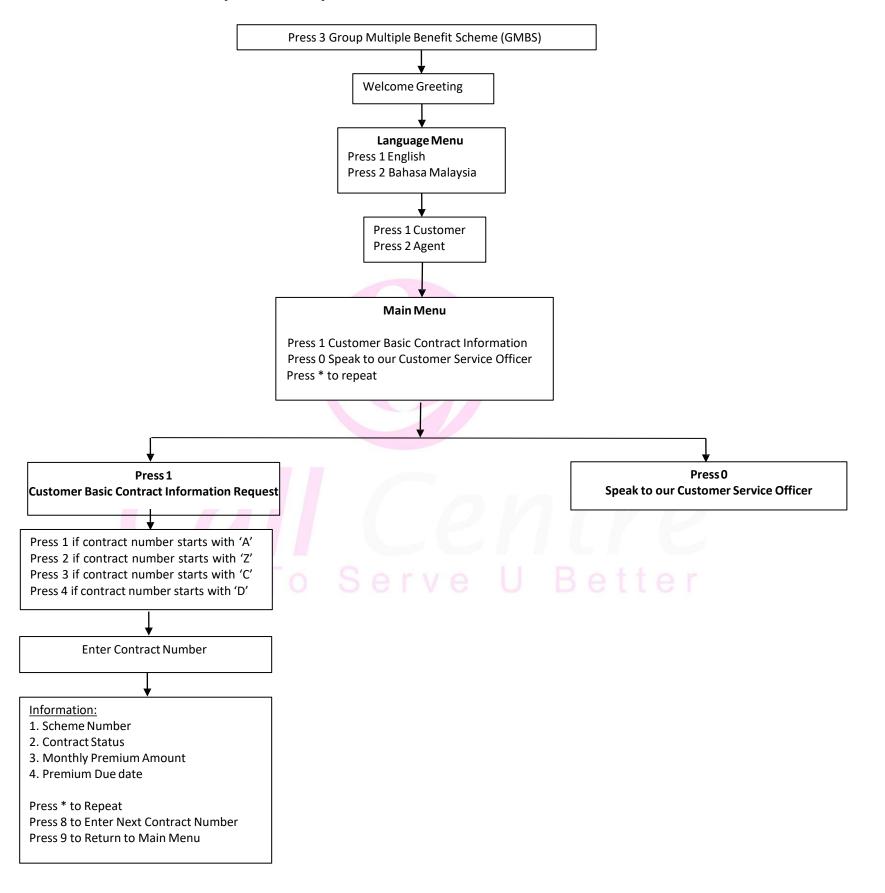

ment Number Press \* to Repeat Press \* to Repeat Press 9 to Return to Main Menu Press 8 to Return to previous Menu Press 8 to Return to previous Menu Press 0 to Speak to Customer Press 9 to Return to Main Menu Press 1 to receive request via Email Press 9 to Return to Main Menu Service Officer Press \* to Repeat Press 8 to Return to previous Menu Press 9 to Return to Main Menu Enter 10 digits Policy Number System read email address and send to customer registered email address Press 1 to receive request via Email Press 1 to Confirm email address Press \* to Repeat Press 8 to Return to previous Menu Press 9 to Return to Main Menu Page 3 of 5

System read email address and send to customer registered email address

Press 1 to Confirm email address

## Group Multiple Benefit Scheme Careline



### **Bancassurance Careline**